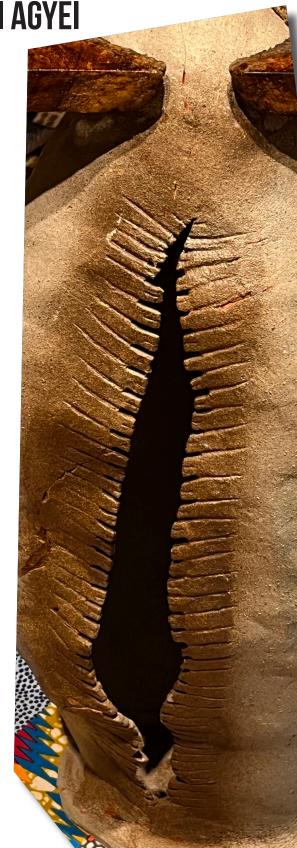

## **DO YOU FEEL WHAT I FEEL?**

EXPERIENCE AS A GHANAIAN LIVING IN THE DIASPORA

**NEW WORKS BY EUGENE OFORI AGYEI** 

#### **JANUARY 31-MARCH 14TH**

Eugene Ofori Agyei (b. 1993) is a Ghanaian-born artist and educator, living in the United States. His most recent body of work Do You Feel What I Feel? explores issues of cultural identity, material ritual, displacement and belonging. Agyei incorporates African batik fabrics, yarn, ceramics, maps and everyday objects imbued with personal or cultural meaning into his installations.

These sculptural works help him to define an identity inundated by changing places, languages or perceptions. Agyie considers the dual process of both creating and preserving individual identity beyond the borders we cross, the challenges we face and the story we have not finished telling.