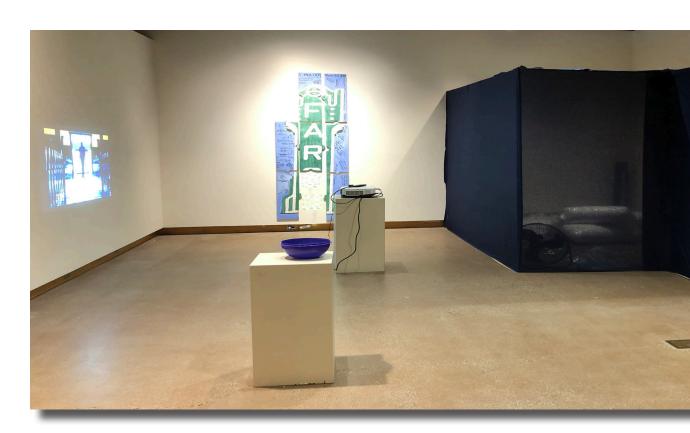

## FARGOTTEN EXHIBITION

## **NEW WORKS BY SESEN AJANG**

**RECEPTION: WEDNESDAY, FEB 7 FROM 5-6:30P** 

## FLAKOLL GALLERY TALK AT 5:30PM

The Flakoll Gallery at Renaissance Hall is proud to present the new works by Sesen Ajang. This is Ajang's first solo exhibition and features an installation titled "A Forgotten Piece in Time" which is created from the perspective of a diamond buried within snow.

Sesen Ajang is a Fargo native whose work incorporates mediums such as sculpture, collage, cinematography, and interactive works that include the premise of "spectacle" that invites audience members to interact with. The exhibition runs from February 1-15 with an artist talk on February 7 from 5pm to 7pm.